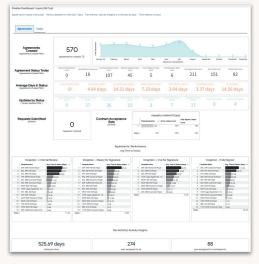

# **LinkSquares Dashboards**

| - ( |   |   |  |
|-----|---|---|--|
| - 1 | ſ | ٦ |  |
| ų   | 4 | J |  |
|     | τ | _ |  |

|                       | Standard Dashboards                       | Themed Dashboards                                                    | Custom Tiles                |
|-----------------------|-------------------------------------------|----------------------------------------------------------------------|-----------------------------|
| Summary               | Out-of-the-box data visualizations        | Data visualizations grouped by topic                                 | Bespoke data visualizations |
| Example<br>Dashboards | Finalize: Agreements, Tasks               | Compliance, My Sales,<br>Legal                                       | SLA Results by User         |
| Example<br>Outcomes   | Monitor agreement progress in LinkSquares | Measure the impact of your legal team Track opportunity close dates, | Individual to your business |
| Packages              | Included with LinkSquares                 | Available upon purchase                                              | Available upon purchase     |

#### Agreement Details | Finalize

Dial into agreement details to capture common trends and identify process improvements for your Finalize Templates.