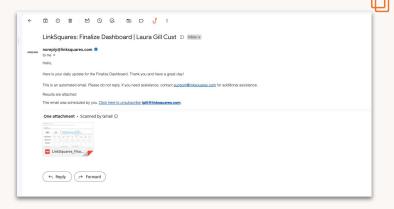

### **Email Dashboard Report**

Themed Dashboard customers can opt to receive dashboard results via email.

- Recurring dashboard emails can be set on a flexible timing schedule - weekly, bi-weekly, monthly, etc.
- Format options available:
  - PDF of entire dashboard
  - .csv attachment of a tile's data limited to 3 tiles for this send.