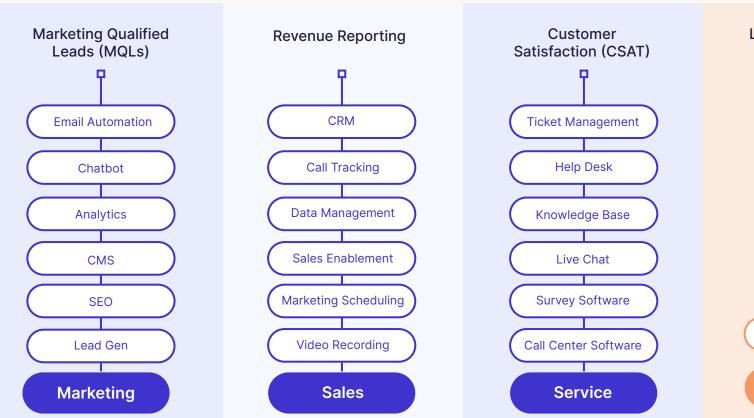

Legal teams turn to a patchwork of tools like **spreadsheets**, **email**, **and instant messaging** to manage intake.

It's difficult to effectively **triage work** and report on team impact without a centralized tool.

### When it comes to technology, legal has been left behind.